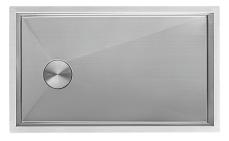

# **RVH7470** UNDERMOUNT SLOPE BOTTOM SINK

# NOMINAL DIMENSIONS

Exterior: 27" (wide) x 19" (front-to-back) Interior Bowl: 25" (wide) x 17" (front-to-back) Bowl Depth: 10" Minimum Cabinet Size: 30" wide Drain Hole Size: 3½" Installation Type: Undermount

Inside Corners: Roundeds

Drain Location: Offset

RUVATI USA

Phone: 1.855.478.8284 Email: support@ruvati.com