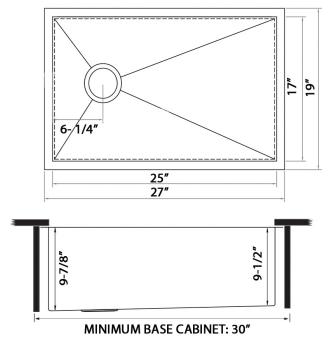

# NOMINAL DIMENSIONS

Exterior: 27" (wide) x 19" (front-to-back) Interior Bowl: 25" (wide) x 17" (front-to-back) Bowl Depth: 10" Minimum Cabinet Size: 30" wide Drain Hole Size: 3½" Installation Type: Undermount

Inside Corners: Roundeds

Drain Location: Offset

RUVATI USA

Phone: 1.855.478.8284 Email: support@ruvati.com

#### DIMENSIONS

Register your product at www.ruvati.com/register.

RUVATI USA